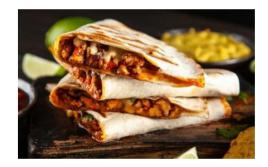

# SMOKY CHIPOTLE CHICKEN (Diab F) QUESADILLAS (2 PIECES)

A folded tortilla filled with chipotle chicken, tomato, corn, veggies, and gooey molten cheese.

Contains: Gluten, Milk. May Contain: Soy, Crustacea, Egg, Fish, Peanuts, Sesame, Sulphites, Tree Nuts

# TOASTY MEXICAN BEEF QUESADILLAS (Diab F) (2 PIECES)

A folded tortilla packs a punch with Mexicanspiced beef, tomato, green capsicum, black beans, veggies, and gooey cheese.

Contains: Gluten, Milk, Soy. May Contain: Crustacea, Egg, Fish, Peanuts, Sesame, Sulphites, Tree Nuts.